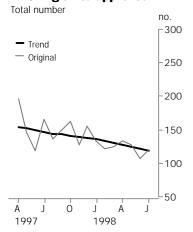

### **Dwelling units approved**

## TREND ESTIMATES

• The trend for the total number of dwelling units approved continues its steady decline to be 19.1% below the level of a year ago.