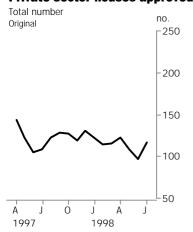

#### **Private sector houses approved**

 For further information about these and related statistics, contact Merv Leaker on 08 8237 7585, or any ABS Office.

### ORIGINAL ESTIMATES

- In original terms the total number of dwellings approved in July was 120 with private sector houses accounting for 117 of the total. There were 17 dwellings approved in the City of Launceston, 11 in the Municipality of Kingborough and 10 in the City of Clarence.
- The value of new residential building approved was \$10.5 million.
- The value of non-residential building approved was \$11.7 million. The major contributors to this total were Other business premises with \$2.8 million, Shops with \$2.5 million and Health with \$2.4 million.
- At average 1989-90 prices the value of new residential building work approved for 1997-98 was \$116.1 million which is a 9.9% decrease on the previous year. The value of non-residential building work approved for 1997-98 was \$120.0 million. This is a decrease of 21.4% on the previous year.